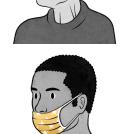

A. Alcohol-based hand sanitizer C. Hot water B. Clorox D. Lotion

10. Circle below the correct way to wear a face mask

Α.

 $\sim$ 

ח