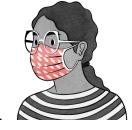

A. Alcohol-based hand sanitizer C. Hot water B. Clorox D. Lotion

10. Circle below the correct way to wear a face mask

Α.

 $\sim$ 

ח